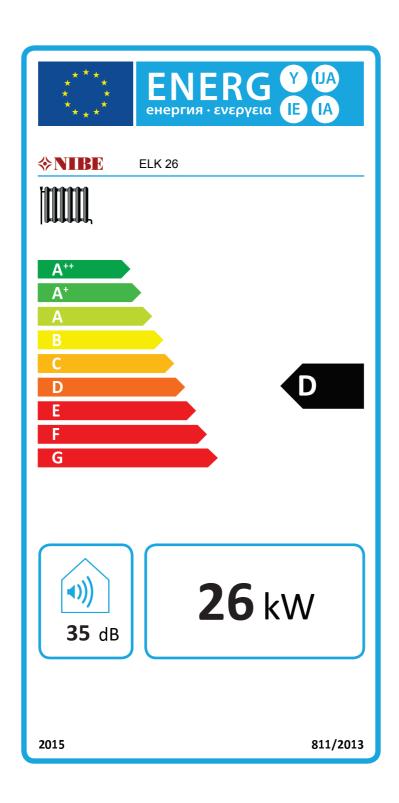

## Electrical boiler for space heating

| Supplier's name:                                                    | NIBE   |     |
|---------------------------------------------------------------------|--------|-----|
| Model:                                                              | ELK 26 |     |
| Seasonal space heating energy<br>efficiency class, average climate: | D      |     |
| Rated heat output (Pdesign),<br>average climate:                    | 26     | kW  |
| Sound power level L <sub>wA</sub> indoors                           | 35     | dB  |
| Annual electricity consumption for water heating, average climate   | 58674  | kWh |