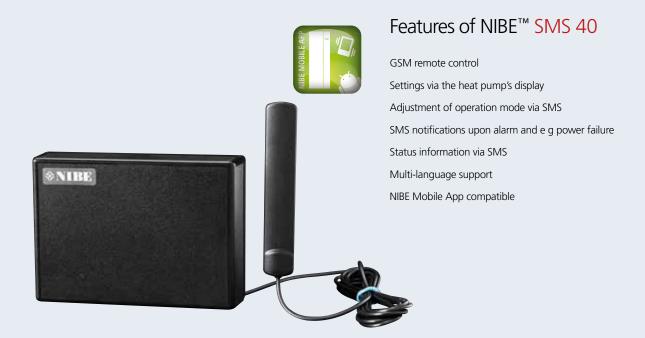

### NIBE SMS 40

SMS 40 is a communication unit that enables external control and monitoring of heat pumps NIBE F370/F470/F750 and FXX45.

SMS 40 consists of a unit box with GSM modem and antenna. The GSM modem is powered from the heat pump, but has a 9V battery as back-up, so connection to a wall socket is not necessary. The antenna is positioned outside the unit box.

SMS 40 enables control and monitoring using a mobile phone via SMS messaging or NIBE Mobile App. In the event of an alarm, SMS 40 can send SMS to the programmed recipient. For SMS 40 to work, the communications module must have a valid GSM subscription.