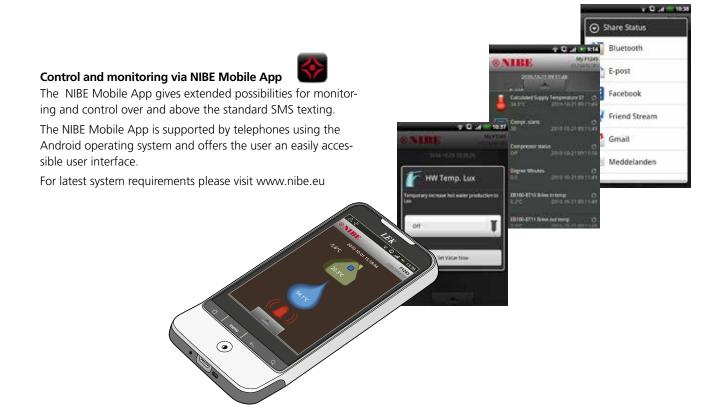

SMS 40 enables control and monitoring using a mobile phone via SMS messaging or NIBE Mobile App. In the event of an alarm, SMS 40 can send SMS to the programmed recipient. For SMS 40 to work, the communications module must have a valid GSM subscription.